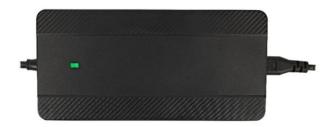

## **ORIGINAL CHARGER**

No active charge – The Green LED is ON

The charger is connected to the battery and on charge – The **Red LED** is ON

Full charge battery at end recharge – The Red LED turns off and the green LED is ON