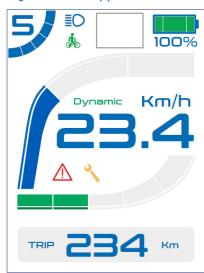

## **SWITCHING ON**

To start the system push one time the button on the battery and wait a few seconds (about 5/seconds) till the TFT Polini Color display swirches on and finds the battery by indicating the residual range in % at the top rigth of the screen.

Pagina iniziale con Trip parziale chilometri